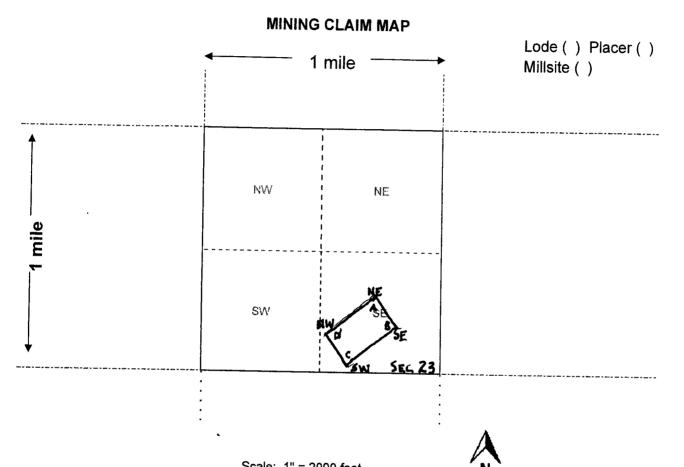

| mher, 2017.           | ·                                       |
| LOCATOR(s)                                                                 |                       |                                         |
| Print Name(s) Howard Brian Mallou                                          |                       |                                         |
| Signature(s) Hourd Buch Wallow                                             |                       |                                         |
| 0                                                                          |                       | Form MCF100<br>Revised July 2014        |
| This form is available from the Arizon                                     | a Geological Surve    |                                         |



|                                             | Scale. 1 - 2000 feet        | N                                 |                           |               |
|---------------------------------------------|-----------------------------|-----------------------------------|---------------------------|---------------|
| 1. The above map depicts the <b>Four</b>    | - Horseman                  | _ mining claim, which is to       | cated in Sect             | ion (s)       |
| ( S <u>E ¼) 23</u> , Township <u>05</u> _   | N, Range 014                | , Gila and Salt R                 | iver Base and             | Meridian      |
| LA PAZ County, A                            | Arizona. Total claim acrea  | age is 20 1/- A/                  | v K                       | wichdian,     |
| 2. The