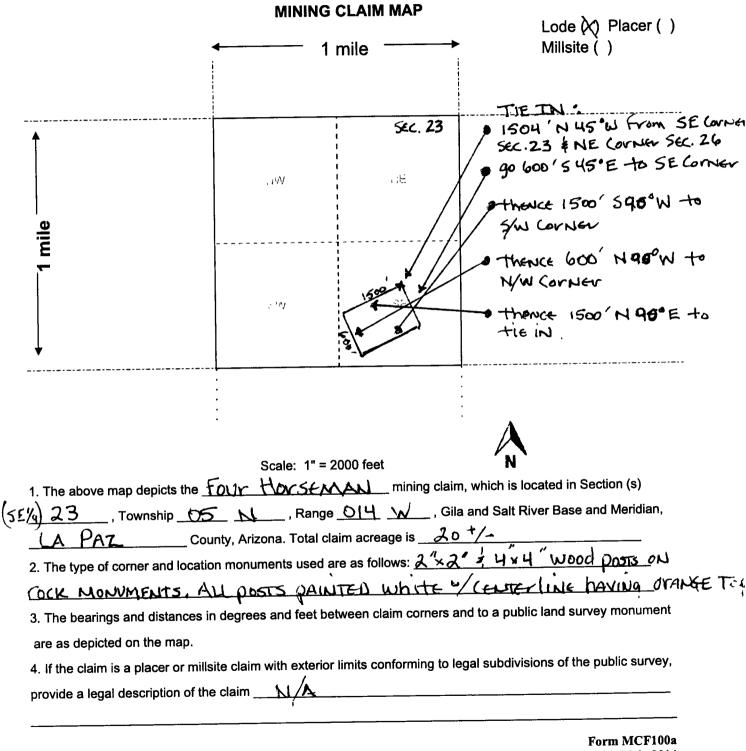

# DEPARTMENT OF THE INTERIOR BUREAU OF LAND MANAGEMENT

**Mining Claims** 

### **CUSTOMER INFORMATION**

Admin State: Geo State: AZ AZ

Claimant

RACKN HOLDINGS

Name: Address: PO BOX 1019 RANCHO MIRAGE

City:

State: CA Zip: 92270-

Int CLAIMANT Customer

2382969

Rel: ID: Serial Lead Serial Case Meridian Township Last Assmt Location Claim Name County Dispostion Subdiv Number Number Type Year Date Range Section AMC445624 AMC445624 **FOUR** LODE 09/05/2017 14 0050N 0140W 023 SE LA **ACTIVE** 2019 **HORSEMAN** PAZ AMC445625 AMC445624 **SEVEN** LA **ACTIVE** LODE 2019 09/05/2017 14 0050N 0140W 023 SE **SISTERS** PAZ WAKAN GLI LODE 2019 AMC445626 AMC445624 LA **ACTIVE** 09/05/2017 14 0050N 0140W 023 SE PAZ 14 0050N 0140W 026 NE

| NOTICE OF INTENTION TO HOLD MINING CLAIMS/SITES When Recorded Return Document to: Howard Brian Malloy (R.A.C.K.N Holdings) 3053 W. Craig ind. STE F # 151 N. Las Vegas, NY                                                                                                                                                                                                                                                                                                                                  | BLM<br>Date<br>Stamp        | PHOENIX. | 7818 SEP 10 | BLM AZ ST         |           |
|-------------------------------------------------------------------------------------------------------------------------------------------------------------------------------------------------------------------------------------------------------------------------------------------------------------------------------------------------------------------------------------------------------------------------------------------------------------------------------------------------------------|-----------------------------|----------|-------------|-------------------|-----------|
| Page 39032  ☐ Check here if this is a change of address.  Telephone: 760-413-3612  E-mail Address: brailog 112 € grail. com                                                                                                                                                                                                                                                                                                                                                                                 |                             | ARIZONA  | D :: 5      | IVEO<br>TE OFFICE | 29        |
| I (We) intend to hold the claims(s) and/or site(s) listed below for the caler file a Notice of Intent to Hold in the county where the claim (s) is located. Reason for filing a Notice of Intent to Hold instead of an assessment wor Maintenance fee was paid to maintain claim(s) during this assessment Mill or tunnel sites.  Claim(s) was located during the current assessment year.  BLM has deferred assessment work (attach copy of decision grantin deferment including date petition was filed.) | k filing (chec<br>ent year. | k one):  |             | have file         | d or will |

| Line<br>No. | AMC<br>NUMBER | CLAIM/SITE NAME | COUNTY RECORDER<br>DATA (If available) | TWP | RNG   | SEC   |
|-------------|---------------|-----------------|----------------------------------------|-----|-------|-------|
| 1           | 445624        | Four Horseman   |                                        | 05N | 014W  | 23    |
| 2           | 445625        | SEVEN SISTERS   |                                        | 05N | 014 W | 23    |
| 3           | 445626        | WAKAN GLI       |                                        | 05N | 014W  | 23/26 |
| 4           |               | *               |                                        |     |       |       |
| 5           |               |                 |                                        |     |       |       |
| 6           |               |                 |                                        |     |       |       |
| 7           |               |                 |                                        |     |       |       |
| 8           |               |                 |                                        |     |       |       |
| 9           |               |                 |                                        |     |       |       |
| 10          |               |                 | 1                                      |     |       |       |