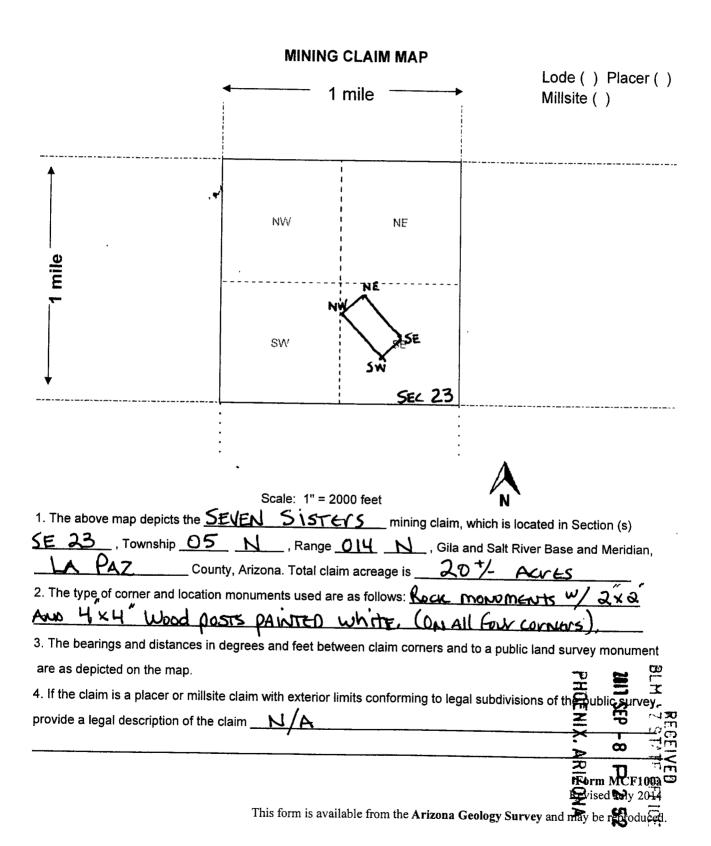

| CLAIM OR SITE NAME                                                                                                         |           | BLM RECORDA                          | TION SERIA | AL NUMBER   |
|----------------------------------------------------------------------------------------------------------------------------|-----------|--------------------------------------|------------|-------------|
| 1. Four Horseman                                                                                                           |           | 445624                               |            |             |
| 2. SEVEN SISTERS                                                                                                           |           | 445625                               |            |             |
| 3. WAKAN GLI                                                                                                               |           | 445626                               |            | ring.       |
| 4.                                                                                                                         |           |                                      | 2019 AL    | Ę           |
| 5.                                                                                                                         |           | i                                    | A 6        | 2           |
| 6.                                                                                                                         |           |                                      | ∴ <b>6</b> | ~B          |
| 7.                                                                                                                         |           |                                      | L 4        | - 12        |
| 8.                                                                                                                         |           | i                                    | ס 🚆        | <b>3</b>    |
| 9.                                                                                                                         |           |                                      | D 2: 3     |             |
| 10.                                                                                                                        |           |                                      | ν ω        | ( )         |
| The owner(s) (claimants) of the above mining claims and sites are:  R.A.C.K.N. Holdings LLC  (Owner's Name - Please Print) | Howar     | Brian Mallow  A Bucon  (Owner's Sign | nlalloz    | ginig Membe |
| 3053 W. CRAILY Vd. StE. E # 151                                                                                            | N. LAS VE | HAS                                  | NV         | 89032       |
| (Owner's Mailing Address)                                                                                                  | (Cit      |                                      | (State)    | (Zip Code)  |
| (Owner's Name - Please Print)                                                                                              | -         | (Owner's Sign                        | nature)    |             |
| (Owner's Mailing Address)                                                                                                  | (Cit      | y)                                   | (State)    | (Zip Code)  |
| (Owner's Name - Please Print)                                                                                              |           | (Owner's Sign                        | nature)    |             |
| (Owner's Mailing Address)                                                                                                  | (Cit      | y)                                   | (State)    | (Zip Code)  |
| (Owner's Name - Please Print)                                                                                              |           | (Owner's Sign                        | ature)     |             |
| (Owner's Mailing Address)                                                                                                  | (City     | y)                                   | (State)    | (Zip Code)  |
| (Continued on page 2)                                                                                                      |           |                                      | ,          | (Zip Code)  |

2382969

Rel: ID: Serial Lead Serial Case Meridian Township Last Assmt Location Claim Name County Dispostion Subdiv Number Number Type Year Date Range Section AMC445624 AMC445624 **FOUR** LODE 09/05/2017 14 0050N 0140W 023 SE LA **ACTIVE** 2019 **HORSEMAN** PAZ AMC445625 AMC445624 **SEVEN** LA **ACTIVE** LODE 2019 09/05/2017 14 0050N 0140W 023 SE **SISTERS** PAZ WAKAN GLI LODE 2019 AMC445626 AMC445624 LA **ACTIVE** 09/05/2017 14 0050N 0140W 023 SE PAZ 14 0050N 0140W 026 NE

| Line<br>No. | AMC<br>NUMBER | CLAIM/SITE NAME | COUNTY RECORDER<br>DATA (If available) | TWP | RNG   | SEC   |
|-------------|---------------|-----------------|----------------------------------------|-----|-------|-------|
| 1           | 445624        | Four Horseman   |                                        | 05N | 014W  | 23    |
| 2           | 445625        | SEVEN SISTERS   |                                        | 05N | 014 W | 23    |
| 3           | 445626        | WAKAN GLI       |                                        | 05N | 014W  | 23/26 |
| 4           |               | *               |                                        |     |       |       |
| 5           |               |                 |                                        |     |       |       |
| 6           |               |                 |                                        |     |       |       |
| 7           |               |                 |                                        |     |       |       |
| 8           |               |                 |                                        |     |       |       |
| 9           |               |                 |                                        |     |       |       |
| 10          |               |                 | 1                                      |     |       |       |