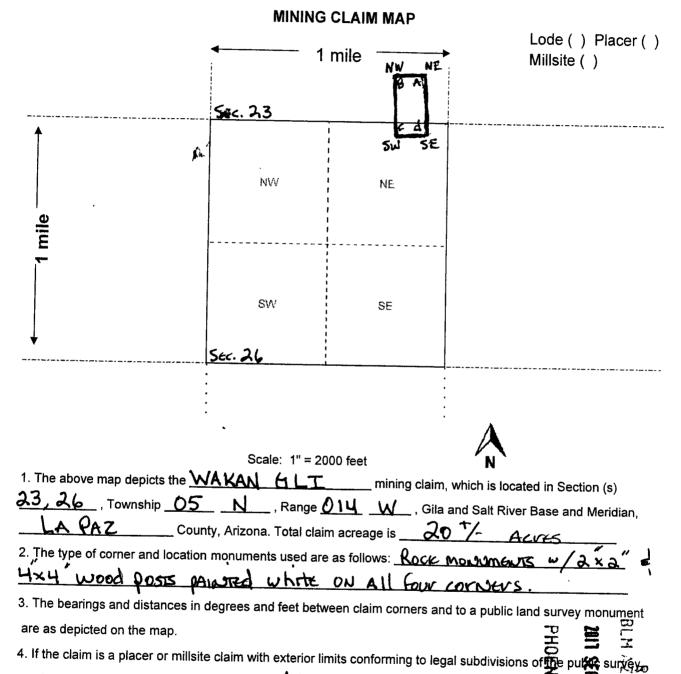

2382969

Rel: ID: Serial Lead Serial Case Meridian Township Last Assmt Location Claim Name County Dispostion Subdiv Number Number Type Year Date Range Section AMC445624 AMC445624 **FOUR** LODE 09/05/2017 14 0050N 0140W 023 SE LA **ACTIVE** 2019 **HORSEMAN** PAZ AMC445625 AMC445624 **SEVEN** LA **ACTIVE** LODE 2019 09/05/2017 14 0050N 0140W 023 SE **SISTERS** PAZ WAKAN GLI LODE 2019 AMC445626 AMC445624 LA **ACTIVE** 09/05/2017 14 0050N 0140W 023 SE PAZ 14 0050N 0140W 026 NE

| Line<br>No. | AMC<br>NUMBER | CLAIM/SITE NAME | COUNTY RECORDER<br>DATA (If available) | TWP | RNG   | SEC   |
|-------------|---------------|-----------------|----------------------------------------|-----|-------|-------|
| 1           | 445624        | Four Horseman   |                                        | 05N | 014W  | 23    |
| 2           | 445625        | SEVEN SISTERS   |                                        | 05N | 014 W | 23    |
| 3           | 445626        | WAKAN GLI       |                                        | 05N | 014W  | 23/26 |
| 4           |               | *               |                                        |     |       |       |
| 5           |               |                 |                                        |     |       |       |
| 6           |               |                 |                                        |     |       |       |
| 7           |               |                 |                                        |     |       |       |
| 8           |               |                 |                                        |     |       |       |
| 9           |               |                 |                                        |     |       |       |
| 10          |               |                 | 1                                      |     |       |       |