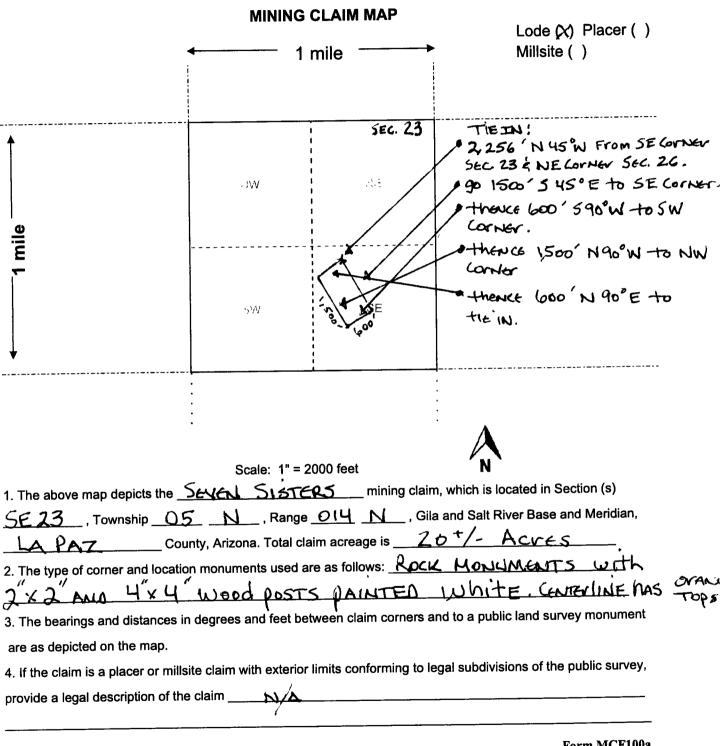

| CLAIM OR SITE NAME                                                                                                         |           | BLM RECORDA                          | TION SERIA | AL NUMBER   |
|----------------------------------------------------------------------------------------------------------------------------|-----------|--------------------------------------|------------|-------------|
| 1. Four Horseman                                                                                                           |           | 445624                               |            |             |
| 2. SEVEN SISTERS                                                                                                           |           | 445625                               |            |             |
| 3. WAKAN GLI                                                                                                               |           | 445626                               |            | ring.       |
| 4.                                                                                                                         |           |                                      | 2019 AL    | Ę           |
| 5.                                                                                                                         |           | i                                    | A 6        | 2           |
| 6.                                                                                                                         |           |                                      | ∴ <b>6</b> | ~B          |
| 7.                                                                                                                         |           |                                      | L 4        | - 12        |
| 8.                                                                                                                         |           | i                                    | ס 🚆        | <b>3</b>    |
| 9.                                                                                                                         |           |                                      | D 2: 3     |             |
| 10.                                                                                                                        |           |                                      | ν ω        | ( )         |
| The owner(s) (claimants) of the above mining claims and sites are:  R.A.C.K.N. Holdings LLC  (Owner's Name - Please Print) | Howar     | Brian Mallow  A Bucon  (Owner's Sign | nlalloz    | ginig Membe |
| 3053 W. CRAILY Vd. StE. E # 151                                                                                            | N. LAS VE | HAS                                  | NV         | 89032       |
| (Owner's Mailing Address)                                                                                                  | (Cit      |                                      | (State)    | (Zip Code)  |
| (Owner's Name - Please Print)                                                                                              | -         | (Owner's Sign                        | nature)    |             |
| (Owner's Mailing Address)                                                                                                  | (Cit      | y)                                   | (State)    | (Zip Code)  |
| (Owner's Name - Please Print)                                                                                              |           | (Owner's Sign                        | nature)    |             |
| (Owner's Mailing Address)                                                                                                  | (Cit      | y)                                   | (State)    | (Zip Code)  |
| (Owner's Name - Please Print)                                                                                              |           | (Owner's Sign                        | ature)     |             |
| (Owner's Mailing Address)                                                                                                  | (City     | y)                                   | (State)    | (Zip Code)  |
| (Continued on page 2)                                                                                                      |           |                                      | ,          | (Zip Code)  |

2382969

Rel: ID: Serial Lead Serial Case Meridian Township Last Assmt Location Claim Name County Dispostion Subdiv Number Number Type Year Date Range Section AMC445624 AMC445624 **FOUR** LODE 09/05/2017 14 0050N 0140W 023 SE LA **ACTIVE** 2019 **HORSEMAN** PAZ AMC445625 AMC445624 **SEVEN** LA **ACTIVE** LODE 2019 09/05/2017 14 0050N 0140W 023 SE **SISTERS** PAZ WAKAN GLI LODE 2019 AMC445626 AMC445624 LA **ACTIVE** 09/05/2017 14 0050N 0140W 023 SE PAZ 14 0050N 0140W 026 NE

| Line<br>No. | AMC<br>NUMBER | CLAIM/SITE NAME | COUNTY RECORDER<br>DATA (If available) | TWP | RNG   | SEC   |
|-------------|---------------|-----------------|----------------------------------------|-----|-------|-------|
| 1           | 445624        | Four Horseman   |                                        | 05N | 014W  | 23    |
| 2           | 445625        | SEVEN SISTERS   |                                        | 05N | 014 W | 23    |
| 3           | 445626        | WAKAN GLI       |                                        | 05N | 014W  | 23/26 |
| 4           |               | *               |                                        |     |       |       |
| 5           |               |                 |                                        |     |       |       |
| 6           |               |                 |                                        |     |       |       |
| 7           |               |                 |                                        |     |       |       |
| 8           |               |                 |                                        |     |       |       |
| 9           |               |                 |                                        |     |       |       |
| 10          |               |                 | 1                                      |     |       |       |